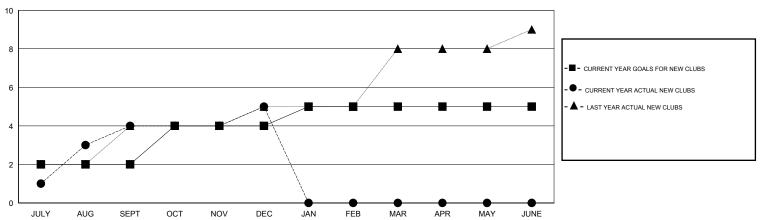

| JULY/AUG/SEPT | 4                  | 173                                 | 117                | 56               |
| OCT/NOV/DEC   | 2                | 1                | 7                | -6               | OCT/NOV/DEC   | 79                 | 123                                 | 181                | -58              |
| JAN/FEB/MAR   | 1                | 0                | 0                | 0                | JAN/FEB/MAR   | 52                 | 0                                   | 0                  | 0                |
| APR/MAY/JUNE  | 0                | 0                | 0                | 0                | APR/MAY/JUNE  | -25                | 0                                   | 0                  | 0                |

## GOALS AND ACTUAL NEW CLUBS CUMULATIVE



### GOALS AND ACTUAL MEMBERS CUMULATIVE



| -■- CURRENT YEAR GOALS FOR NEW                                   |  |
|------------------------------------------------------------------|--|
| MEMBERS                                                          |  |
| - ● - CURRENT YEAR ACTUAL MEMBERS - ▲ - LAST YEAR ACTUAL MEMBERS |  |

| DROPPED CLUBS: 7 |     |
|------------------|-----|
| DROPPED MEMBERS  |     |
| DECEASED         | 1   |
| CLUB CANCELLED   | 135 |
| OTHER            | 162 |
| TOTAL            | 298 |

| 50 CLUBS OF 133 ADDED 1 OR MORE<br>NEW MEMBERS | GENDER DISTRI<br>MALE<br>FEMALE | BUTION<br>3,668 (75.23%)<br>1,208 (24.77%) |              |
|------------------------------------------------|---------------------------------|--------------------------------------------|--