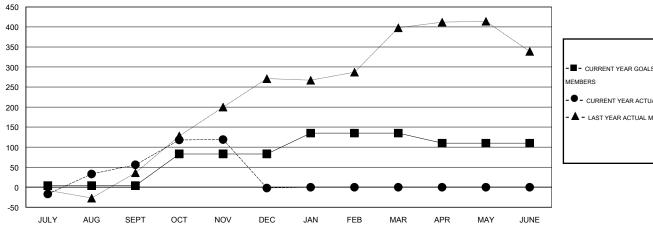

### GOALS AND ACTUAL MEMBERS CUMULATIVE

| -■- CURRENT YEAR GOALS FOR NEW                                   |  |
|------------------------------------------------------------------|--|
| MEMBERS                                                          |  |
| - ● - CURRENT YEAR ACTUAL MEMBERS - ▲ - LAST YEAR ACTUAL MEMBERS |  |